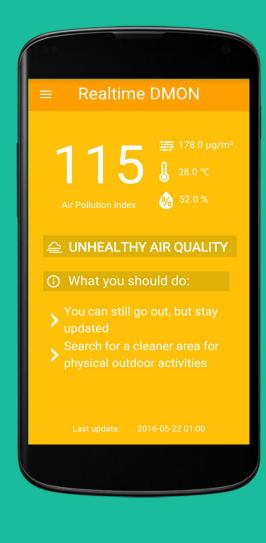

## SEE WHAT YOU BREATHE

All those smoke you see everyday? Now you know what it does to you.