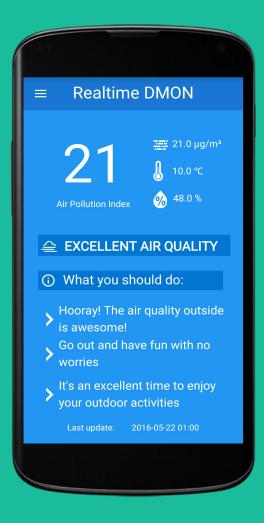

## YOU KNOW WHEN IT'S SAFE...

## SEE WHAT YOU BREATHE

All those smoke you see everyday? Now you know what it does to you.