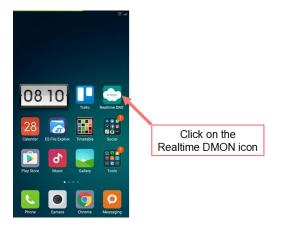

### 2.1 Sign-in

STEP 1 Click on the Realtime DMON icon in your Android home screen..

STEP 2 Click on Sign In with Google and choose a Google account.