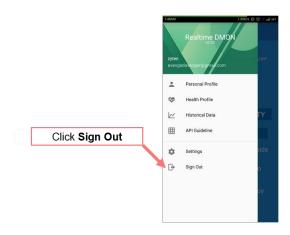

#### **REALTIME DMON USER MANUAL**

#### 1.0 Introduction

Realtime DMON is an application that is meant to be used by anyone who wishes to get acquainted with the air that they breathe in. It allows real-time monitoring of the air quality around the area of placement for the Realtime DMON dust monitoring device and provides personalised health precautions.

### 2.0 Usage Guide

### 2.1 Sign-in

STEP 1 Click on the Realtime DMON icon in your Android home screen..



STEP 2 Click on Sign In with Google and choose a Google account.



## 2.2 Update Personal Profile



## 2.3 Update Health Profile



### 2.4 View Historical Data



### 2.5 View API Guideline



# 2.6 Change Notification Settings



## 2.7 Sign-out



## You're Welcome