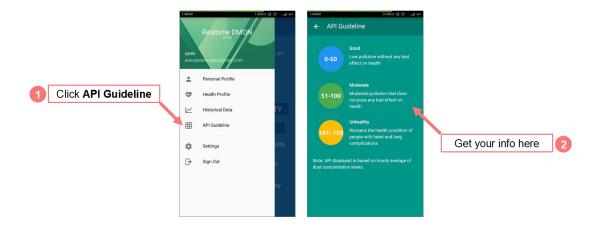

#### **REALTIME DMON USER MANUAL**

#### 1.0 Introduction

Realtime DMON is an application that is meant to be used by anyone who wishes to get acquainted with the air that they breathe in. It allows real-time monitoring of the air quality around the area of placement for the Realtime DMON dust monitoring device and provides personalised health precautions.

### 2.0 Usage Guide

### 2.1 Sign-in

STEP 1 Click on the Realtime DMON icon in your Android home screen..



STEP 2 Click on Sign In with Google and choose a Google account.



## 2.2 Update Personal Profile



## 2.3 Update Health Profile



### 2.4 View Historical Data



### 2.5 View API Guideline



# 2.6 Change Notification Settings



## 2.7 Sign-out



## You're Welcome