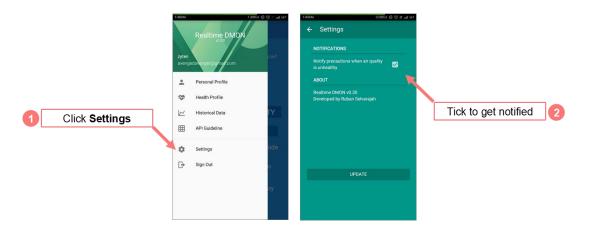

#### **REALTIME DMON USER MANUAL**

#### 1.0 Introduction

Realtime DMON is an application that is meant to be used by anyone who wishes to get acquainted with the air that they breathe in. It allows real-time monitoring of the air quality around the area of placement for the Realtime DMON dust monitoring device and provides personalised health precautions.

### 2.0 Usage Guide

### 2.1 Sign-in

STEP 1 Click on the Realtime DMON icon in your Android home screen..



STEP 2 Click on Sign In with Google and choose a Google account.



## 2.2 Update Personal Profile



## 2.3 Update Health Profile



### 2.4 View Historical Data



### 2.5 View API Guideline



# 2.6 Change Notification Settings



## 2.7 Sign-out



## You're Welcome