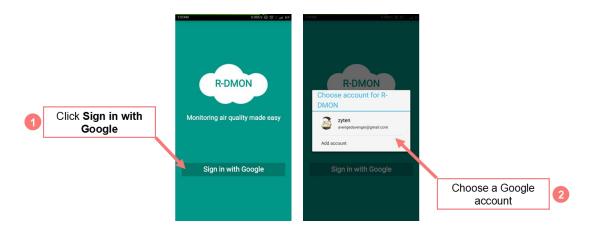

### 2.1 Sign-in

STEP 1 Click on the Realtime DMON icon in your Android home screen..

STEP 2 Click on Sign In with Google and choose a Google account.