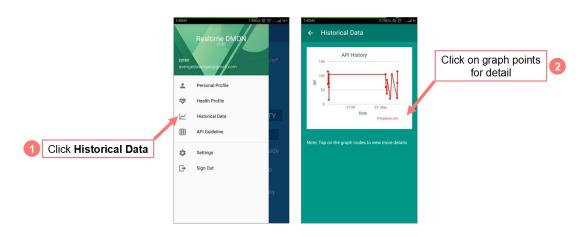

#### **REALTIME DMON USER MANUAL**

#### 1.0 Introduction

Realtime DMON is an application that is meant to be used by anyone who wishes to get acquainted with the air that they breathe in. It allows real-time monitoring of the air quality around the area of placement for the Realtime DMON dust monitoring device and provides personalised health precautions.

### 2.0 Usage Guide

### 2.1 Sign-in

STEP 1 Click on the Realtime DMON icon in your Android home screen..



STEP 2 Click on Sign In with Google and choose a Google account.



## 2.2 Update Personal Profile



## 2.3 Update Health Profile



### 2.4 View Historical Data



### 2.5 View API Guideline



# 2.6 Change Notification Settings



## 2.7 Sign-out



## You're Welcome