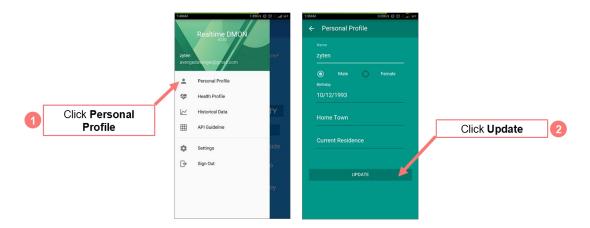

#### **REALTIME DMON USER MANUAL**

#### 1.0 Introduction

Realtime DMON is an application that is meant to be used by anyone who wishes to get acquainted with the air that they breathe in. It allows real-time monitoring of the air quality around the area of placement for the Realtime DMON dust monitoring device and provides personalised health precautions.

### 2.0 Usage Guide

### 2.1 Sign-in

STEP 1 Click on the Realtime DMON icon in your Android home screen..



STEP 2 Click on Sign In with Google and choose a Google account.



## 2.2 Update Personal Profile



## 2.3 Update Health Profile



### 2.4 View Historical Data



### 2.5 View API Guideline



# 2.6 Change Notification Settings



## 2.7 Sign-out



## You're Welcome