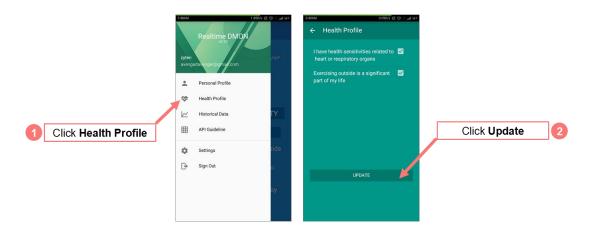

#### **REALTIME DMON USER MANUAL**

#### 1.0 Introduction

Realtime DMON is an application that is meant to be used by anyone who wishes to get acquainted with the air that they breathe in. It allows real-time monitoring of the air quality around the area of placement for the Realtime DMON dust monitoring device and provides personalised health precautions.

### 2.0 Usage Guide

### 2.1 Sign-in

STEP 1 Click on the Realtime DMON icon in your Android home screen..



STEP 2 Click on Sign In with Google and choose a Google account.



## 2.2 Update Personal Profile



## 2.3 Update Health Profile



### 2.4 View Historical Data



### 2.5 View API Guideline



# 2.6 Change Notification Settings



## 2.7 Sign-out



## You're Welcome